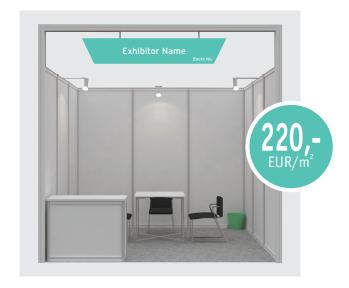

|   | Maxiiii | muni neight thint bare space 4 meter. • No construction allowed in shell scheme |                    |  |
|---|---------|---------------------------------------------------------------------------------|--------------------|--|
| ; | 2.1     | Stand space inside exhibition hall (booth no.)                                  |                    |  |
|   | 2.1.1   | Space including stand fittings (Basic Package)-Min 9 sqm                        |                    |  |
|   |         | Row space                                                                       | € 220-/sqm*        |  |
|   |         | Corner stand - 2 sides open                                                     | € 242-/sqm*        |  |
|   |         | End of block - 3 sides open                                                     | € 253-/sqm*        |  |
|   |         | Island Stand - 4 sides open                                                     | € 264-/sqm*        |  |
|   | 2.1.2   | Bare Space only - Min 24 sqm                                                    |                    |  |
|   |         | Row space                                                                       | € 205-/sqm*        |  |
|   |         | Corner stand - 2 sides open                                                     | € 226-/sqm*        |  |
|   |         | End of block - 3 sides open                                                     | € 236-/sqm*        |  |
|   |         | Island Stand - 4 sides open                                                     | € 246-/sqm*        |  |
|   |         | We request customized stand construction proposal instead of sta                | ndard construction |  |
| i | 2.2     | Registration fee                                                                | € 350*             |  |