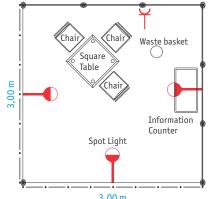

|   | Maxiiii | muni neight thint bare space 4 meter. • No construction allowed in shell scheme |                    |  |
|---|---------|---------------------------------------------------------------------------------|--------------------|--|
| ; | 2.1     | Stand space inside exhibition hall (booth no.)                                  |                    |  |
|   | 2.1.1   | Space including stand fittings (Basic Package)-Min 9 sqm                        |                    |  |
|   |         | Row space                                                                       | € 220-/sqm*        |  |
|   |         | Corner stand - 2 sides open                                                     | € 242-/sqm*        |  |
|   |         | End of block - 3 sides open                                                     | € 253-/sqm*        |  |
|   |         | Island Stand - 4 sides open                                                     | € 264-/sqm*        |  |
|   | 2.1.2   | Bare Space only - Min 24 sqm                                                    |                    |  |
|   |         | Row space                                                                       | € 205-/sqm*        |  |
|   |         | Corner stand - 2 sides open                                                     | € 226-/sqm*        |  |
|   |         | End of block - 3 sides open                                                     | € 236-/sqm*        |  |
|   |         | Island Stand - 4 sides open                                                     | € 246-/sqm*        |  |
|   |         | We request customized stand construction proposal instead of sta                | ndard construction |  |
| i | 2.2     | Registration fee                                                                | € 350*             |  |